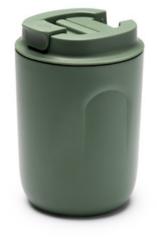

80 plain sheets

LOW MINIMUMS

#### CLOCK

Watch with 5W wireless charger made of MDF wood, with 3 lighting modes. It has other additional functions: time, date, alarm, and temperature

LOW MINIMUMS

#### **COOLER BAG**

XL cooler bag made of RPET polyester in a heather design. Double compartment and front pocket. Isothermic lining.





#### **COOLER BAG**

Cooler bag in heather design RPET polyester. Double independent compartments with zip fastening and isothermal lining. Carry handles and PU leather base.

#### **TOILETRY BAG**

Multifunctional toilet bag in 100% hemp fabric (200 gsm), with matching puller.

3 COLOURS TO CHOOSE FROM

LOW MINIMUMS

#### MUGS

Range of mugs to choose from. China, enamel, camping style. Ask for more details.

LOW MINIMUMS









Laser printed logo.





#### WATER BOTTLES

Range of water bottles available. Ask for more details

#### **TRAVEL MUGS**

Range of mugs to choose from. Ask for more details.

#### LOW MINIMUMS

#### LOW MINIMUMS







#### GAMES

Set of 4 games of skill: mikado, chess, draughts and dominoes. Laser printed logo.

LOW MINIMUMS

#### CARD SET

Card and Dice set. Laser Printed logo.

LOW MINIMUMS

#### **DOG FRISBEE**

Frisbee for dogs with central fabric in RPET and cotton cord.







#### SUNGLASSES

Laser printed logo.

LOW MINIMUMS

#### WOODEN/SLATE CHRISTMAS DECORATION

Laser Printed logo.

LOW MINIMUMS

**TEA TOWEL** 

1 colour screen print design.