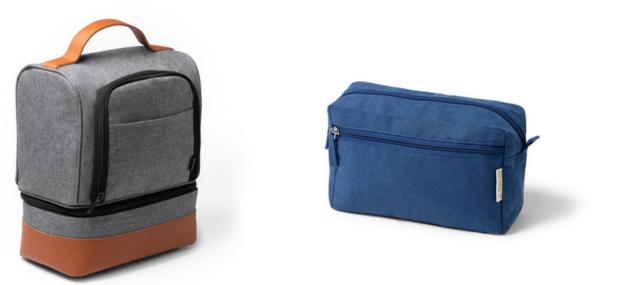

#### **COOLER BAG**

Cooler bag in heather design RPET polyester. Double independent compartments with zip fastening and isothermal lining. Carry handles and PU leather base.

#### **TOILETRY BAG**

Multifunctional toilet bag in 100% hemp fabric (200 gsm), with matching puller.

3 COLOURS TO CHOOSE FROM

LOW MINIMUMS