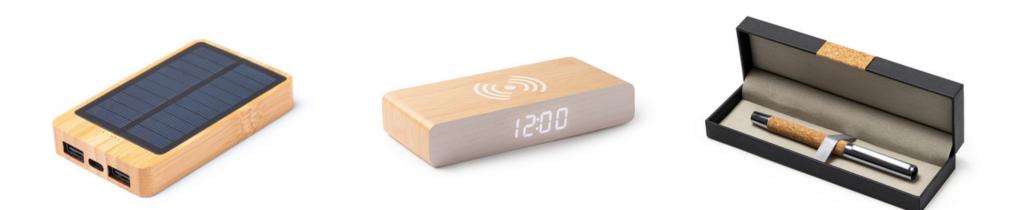

#### **SOLAR POWER BANK**

5.000 mAh solar power bank in bamboo. Type C input. One Type C and two USB outputs.

LOW MINIMUMS

#### CLOCK

Watch with 5W wireless charger made of MDF wood, with 3 lighting modes. It has other additional functions: time, date, alarm, and temperature

LOW MINIMUMS

#### PEN

roller pen in natural cork and steel. Presentation in an elegant cork combined case with padded inner lining.