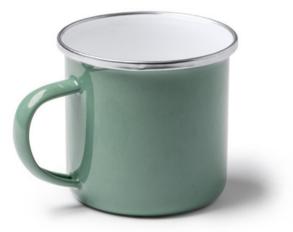

#### MUGS

Range of mugs to choose from. China, enamel, camping style. Ask for more details.

LOW MINIMUMS

Laser printed logo.