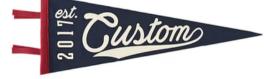

## PENNANTS

- Linen style printed
- Hand made felt
- Printed Felt
- Polyester tassel

Price depends on all the customisation options needed and quantity.