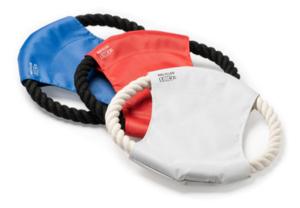

#### **DOG FRISBEE**

Frisbee for dogs with central fabric in RPET and cotton cord.