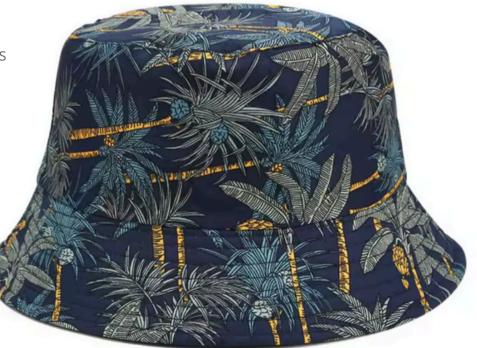

## **BUCKET HATS**

#### FULL CUSTOMISATION | MINIMUM ORDER 25 UNITS

- Custom colour/design.
- Available in BIO-washed cotton, heavy weight brushed cotton, pigment dyed, Canvas, Polyester, Acrylic.

Price depends on all the customisation options needed.