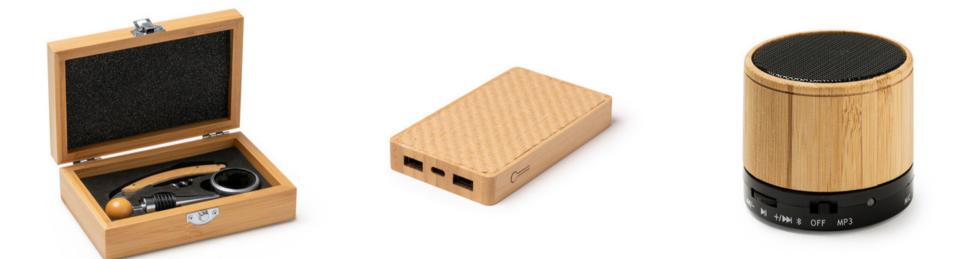

#### WINE SET

Wooden box with wine accessories. Laser printed logo.

#### **POWER BANK**

External battery made of wheat fibre body and natural fibre base. Capacity 10000 mAh. Type C input. Output Type C and 2 USB. Includes cable.

#### **BLUETOOTH SPEAKER**

Bluetooth Wireless Speaker with Bamboo Body. Made with FM radio function, hands-free, Micro SD card slot. This speaker has a power of 3W and a rechargeable battery.