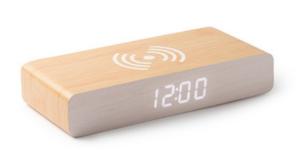

#### CLOCK

Watch with 5W wireless charger made of MDF wood, with 3 lighting modes. It has other additional functions: time, date, alarm, and temperature

LOW MINIMUMS