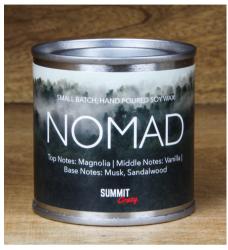

## **CANDLES/WAX MELTS**

#### **MINIMUM ORDER 20 UNITS**

- Candles in glass jars or tins
- Wax melts in clamshell, tins or recycled plastic jars, cotton pouch
- Made from Soy Wax

Price depends on all the customisation options/quanity/sizes/fragrances needed.