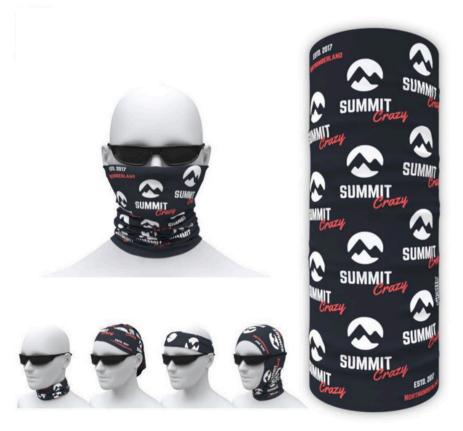

## **REPREVE MULTI WRAP**

#### FULL CUSTOMISATION | MINIMUM ORDER 100 UNITS

- 100% Repreve (Recycled) polyester
- 2 Way stretch
- Lightweight
- 100% Recycled
- Seamless
- Quick Drying
- Production time around 4 weeks

#### RRP £14