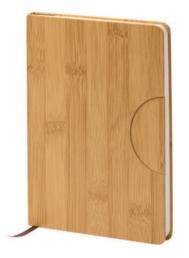

#### **BAMBOO NOTEBOOK**

A5 notebook. Bamboo hard covers with stand function. Bookmark and 80 plain sheets

LOW MINIMUMS