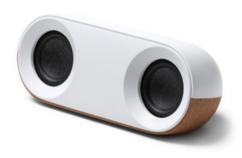

epends on all the customisation options needed and quantity.





## **CANDLES/WAX MELTS**

#### **MINIMUM ORDER 20 UNITS**

- Candles in glass jars or tins
- Wax melts in clamshell, tins or recycled plastic jars, cotton pouch
- Made from Soy Wax

Price depends on all the customisation options/quanity/sizes/fragrances needed.







#### WINE SET

Wooden box with wine accessories. Laser printed logo.

#### LOW MINIMUMS

#### **POWER BANK**

External battery made of wheat fibre body and natural fibre base. Capacity 10000 mAh. Type C input. Output Type C and 2 USB. Includes cable.

#### LOW MINIMUMS

#### **BLUETOOTH SPEAKER**

Bluetooth Wireless Speaker with Bamboo Body. Made with FM radio function, hands-free, Micro SD card slot. This speaker has a power of 3W and a rechargeable battery.







#### **SPEAKER**

Speaker made of recycled ABS and natural cork

LOW MINIMUMS

#### **HEADPHONES**

The wireless headphones, made from sustainable materials such as bamboo and recycled ABS.

LOW MINIMUMS

#### EAR BUDS

Wireless earbuds presented in a recycled ABS and bamboo case. In-built control panel with touch technology. Hands-free function. Rechargable battery.



#### **SOLAR POWER BANK**

5.000 mAh solar power bank in bamboo. Type C input. One Type C and two USB outputs.

LOW MINIMUMS

#### CLOCK

Watch with 5W wireless charger made of MDF wood, with 3 lighting modes. It has other additional functions: time, date, alarm, and temperature

LOW MINIMUMS

#### PEN

roller pen in natural cork and steel. Presentation in an elegant cork combined case with padded inner lining.