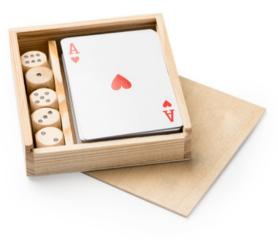

NIMUMS

#### **COOLER BAG**

XL cooler bag made of RPET polyester in a heather design. Double compartment and front pocket. Isothermic lining.





#### **COOLER BAG**

Cooler bag in heather design RPET polyester. Double independent compartments with zip fastening and isothermal lining. Carry handles and PU leather base.

#### **TOILETRY BAG**

Multifunctional toilet bag in 100% hemp fabric (200 gsm), with matching puller.

3 COLOURS TO CHOOSE FROM

LOW MINIMUMS

#### MUGS

Range of mugs to choose from. China, enamel, camping style. Ask for more details.

LOW MINIMUMS









Laser printed logo.





#### WATER BOTTLES

Range of water bottles available. Ask for more details

#### **TRAVEL MUGS**

Range of mugs to choose from. Ask for more details.

#### LOW MINIMUMS

#### LOW MINIMUMS







#### GAMES

Set of 4 games of skill: mikado, chess, draughts and dominoes. Laser printed logo.

LOW MINIMUMS

#### CARD SET

Card and Dice set. Laser Printed logo.

LOW MINIMUMS

#### **DOG FRISBEE**

Frisbee for dogs with central fabric in RPET and cotton cord.







#### SUNGLASSES

Laser printed logo.

LOW MINIMUMS

#### WOODEN/SLATE CHRISTMAS DECORATION

Laser Printed logo.

LOW MINIMUMS

**TEA TOWEL** 

1 colour screen print design.