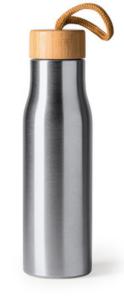

nd 80 plain sheets

LOW MINIMUMS

#### CLOCK

Watch with 5W wireless charger made of MDF wood, with 3 lighting modes. It has other additional functions: time, date, alarm, and temperature

LOW MINIMUMS

#### **COOLER BAG**

XL cooler bag made of RPET polyester in a heather design. Double compartment and front pocket. Isothermic lining.





#### **COOLER BAG**

Cooler bag in heather design RPET polyester. Double independent compartments with zip fastening and isothermal lining. Carry handles and PU leather base.

#### **TOILETRY BAG**

Multifunctional toilet bag in 100% hemp fabric (200 gsm), with matching puller.

3 COLOURS TO CHOOSE FROM

LOW MINIMUMS

#### MUGS

Range of mugs to choose from. China, enamel, camping style. Ask for more details.

LOW MINIMUMS









Laser printed logo.





#### WATER BOTTLES

Range of water bottles available. Ask for more details

#### **TRAVEL MUGS**

Range of mugs to choose from. Ask for more details.

#### LOW MINIMUMS

#### LOW MINIMUMS







#### GAMES

Set of 4 games of skill: mikado, chess, draughts and dominoes. Laser printed logo.

LOW MINIMUMS

#### CARD SET

Card and Dice set. Laser Printed logo.

LOW MINIMUMS

#### **DOG FRISBEE**

Frisbee for dogs with central fabric in RPET and cotton cord.







#### SUNGLASSES

Laser printed logo.

LOW MINIMUMS

#### WOODEN/SLATE CHRISTMAS DECORATION

Laser Printed logo.

LOW MINIMUMS

**TEA TOWEL** 

1 colour screen print design.