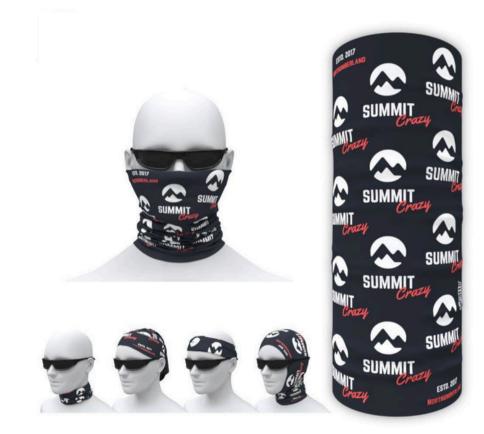

## **STANDARD MULTI WRAP**

#### FULL CUSTOMISATION | MINIMUM ORDER 25 UNITS

- 100% polyester microfibre
- size 25 x 50 cm
- Lightweight
- Seamless
- Quick Drying
- Production time around 4 weeks

#### RRP £12