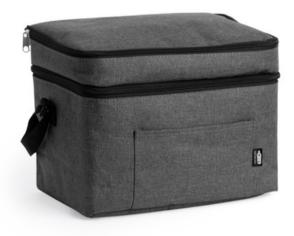

#### **COOLER BAG**

XL cooler bag made of RPET polyester in a heather design. Double compartment and front pocket. Isothermic lining.