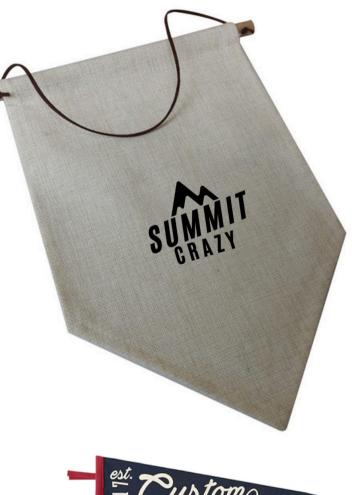

## PENNANTS

- Linen style printed
- Hand made felt
- Printed Felt
- Polyester tassel

Price depends on all the customisation options needed and quantity.