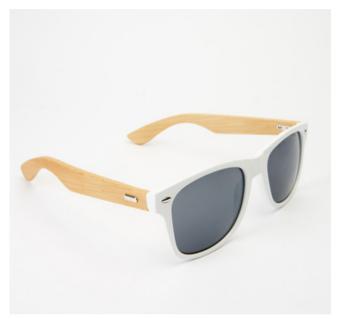

isothermal lining. Carry handles and PU leather base.

#### **TOILETRY BAG**

Multifunctional toilet bag in 100% hemp fabric (200 gsm), with matching puller.

3 COLOURS TO CHOOSE FROM

LOW MINIMUMS

#### MUGS

Range of mugs to choose from. China, enamel, camping style. Ask for more details.

LOW MINIMUMS









Laser printed logo.





#### WATER BOTTLES

Range of water bottles available. Ask for more details

#### **TRAVEL MUGS**

Range of mugs to choose from. Ask for more details.

#### LOW MINIMUMS

#### LOW MINIMUMS







#### GAMES

Set of 4 games of skill: mikado, chess, draughts and dominoes. Laser printed logo.

LOW MINIMUMS

#### CARD SET

Card and Dice set. Laser Printed logo.

LOW MINIMUMS

#### **DOG FRISBEE**

Frisbee for dogs with central fabric in RPET and cotton cord.







#### SUNGLASSES

Laser printed logo.

LOW MINIMUMS

#### WOODEN/SLATE CHRISTMAS DECORATION

Laser Printed logo.

LOW MINIMUMS

**TEA TOWEL** 

1 colour screen print design.