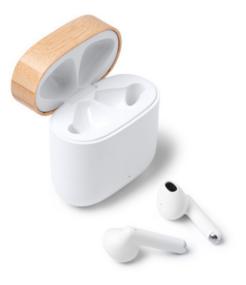

#### EAR BUDS

Wireless earbuds presented in a recycled ABS and bamboo case. In-built control panel with touch technology. Hands-free function. Rechargable battery.