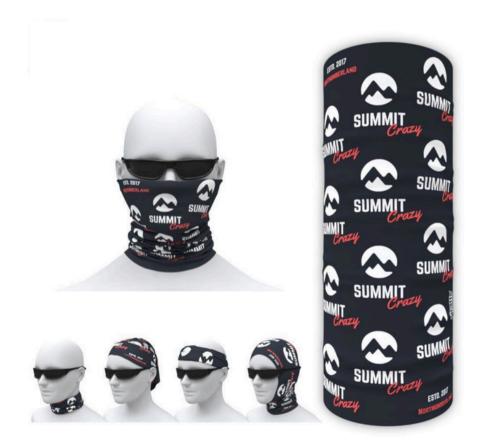

## **COTTON FEEL MULTI WRAP**

#### FULL CUSTOMISATION | MINIMUM ORDER 100 UNITS

- 100% Polyester
- Lightweight
- Quick Drying
- Fully customisable
- Production time around 4 weeks

#### RRP £12