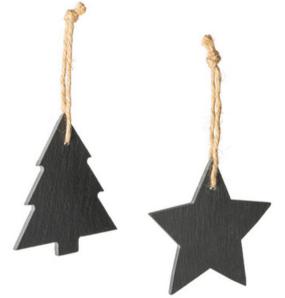

#### WOODEN/SLATE CHRISTMAS DECORATION

Laser Printed logo.

LOW MINIMUMS

**TEA TOWEL** 

1 colour screen print design.