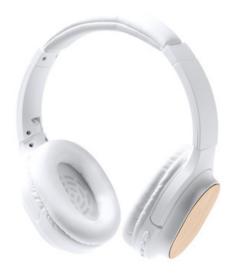

#### **HEADPHONES**

The wireless headphones, made from sustainable materials such as bamboo and recycled ABS.

LOW MINIMUMS